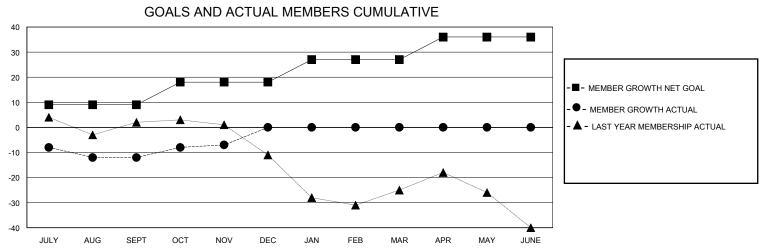

## District 25 B

GMT: LOCATION INDIANA GMT CA

| •             |               |             |               |                               |                        |                         | •                                                  |  |
|---------------|---------------|-------------|---------------|-------------------------------|------------------------|-------------------------|----------------------------------------------------|--|
|               | Club          | os          |               | Members RESULTS FOR 2023-2024 |                        |                         |                                                    |  |
|               | RESULTS FOR   | R 2023-2024 |               |                               |                        |                         |                                                    |  |
| QUARTER       | NEW CLUB GOAL | NEW CLUBS   | DROPPED CLUBS | QUARTER MEME                  | BER GROWTH NET<br>GOAL | MEMBER GROWTH<br>ACTUAL | DROPPED<br>MEMBERS ACTUAL<br>(including transfers) |  |
| JULY/AUG/SEPT | 0             | 0           | 0             | JULY/AUG/SEPT                 | 9                      | 10                      | 20                                                 |  |
| OCT/NOV/DEC   | 1             | 0           | 0             | OCT/NOV/DEC                   | 9                      | 24                      | 14                                                 |  |
| JAN/FEB/MAR   | 0             | 0           | 0             | JAN/FEB/MAR                   | 9                      | 0                       | 0                                                  |  |
| APR/MAY/JUNE  | 0             | 0           | 0             | APR/MAY/JUNE                  | 9                      | 0                       | 0                                                  |  |